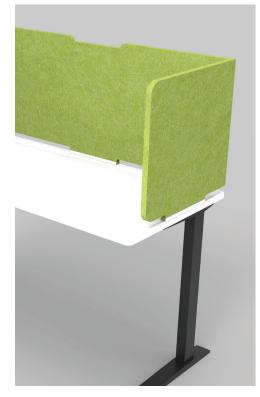

#### CREATE INSTANT VISUAL PRIVACY Space Maker Desk Wrap

The Desk Wrap adds a layer of functionality to existing desktops of any size and shape. Structural PET felt walls frame a personal focus space with dampened sound and increase usable space by doubling as pin boards and white boards. Formerly open space can be retrofitted for safety and privacy while adding more options to customize your space. The smallest product of the Space Maker collection, the Desk Wrap is ultra light and portable, allowing spaces to shift and evolve as employees transition between workstations. Available in 20 colors or a custom print, these dividers can blend seamlessly into your current designs or stand out as a pop of color.

#### COLORS

Brighten up your space or keep things focused and muted. We have every color to make your work space work.