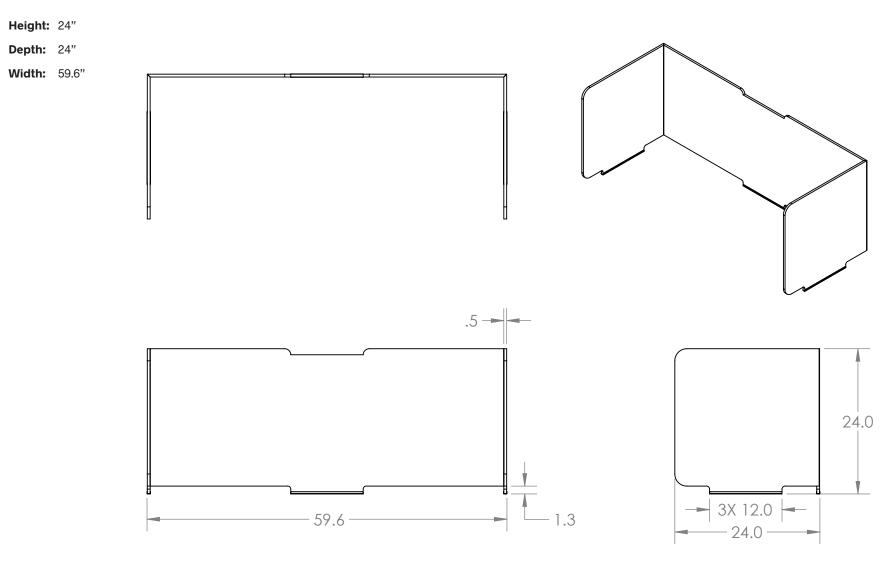

ing, sizing and shapes
- 8. Powder coat finished steel mounting channels

#### **SPACE MAKER** | DESK WRAP

# 

### **Panel Options**

Our custom panels are designed to be as hard working and dependable as your team.

#### ACOUSTIC FELT

Great look, great feel, great sound dampening.



#### COLORS

Brighten up your space or keep things focused and muted. We have every color to make your work space work.



#### ACOUSTIC FELT

Put a pin in it and make your space your own with sturdy and lightweight acoustic felt.



#### EASY ASSEMBLY

Keep the desk wrap in place with powder coat finished steel mounting channels.



#### GRAPHICS

Own your space, own your brand with your own custom designs and company logos on any material you choose.

#### SPACE MAKER | DESK WRAP



#### UNIT DIMENSIONS







## Say hello to the Space Makers



Desk Wrap

Single Panel



**Double Panel** 



hello@twofoldspaces.com