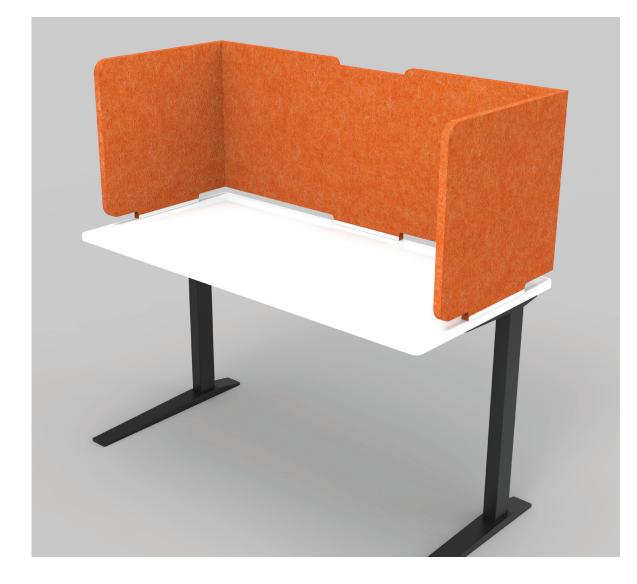

#### CREATE INSTANT VISUAL PRIVACY Space Maker Desk Wrap

The Desk Wrap adds a layer of functionality to existing desktops of any size and shape. Structural PET felt walls frame a personal focus space with dampened sound and increase usable space by doubling as pin boards and white boards. Formerly open space can be retrofitted for safety and privacy while adding more options to customize your space. The smallest product of the Space Maker collection, the Desk Wrap is ultra light and portable, allowing spaces to shift and evolve as employees transition between workstations. Available in 20 colors or a custom print, these dividers can blend seamlessly into your current designs or stand out as a pop of color.

#### SPACE MAKER | DESK WRAP

#### FEATURES

- 1. Acoustic damping
- 2. Flexible, no drilling no tools mounting
- 3. Tackable felt
- 4. Cleanable with bleach
- 5. 20 Color choices
- 6. Clamp and cable friendly
- 7. Custom printing, sizing and shapes
- 8. Powder coat finished steel mounting channels