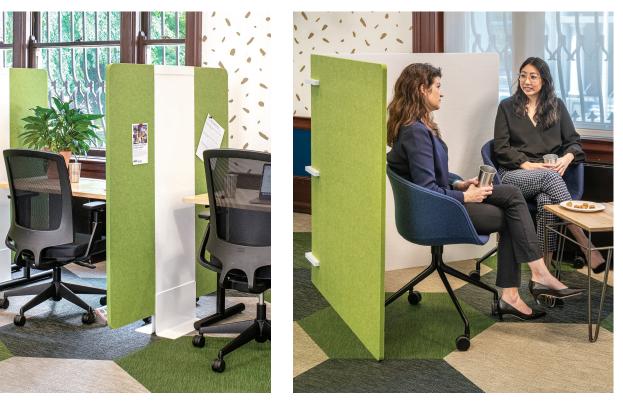

#### CREATE INSTANT VISUAL PRIVACY Space Maker Desk Wrap

The Desk Wrap adds a layer of functionality to existing desktops of any size and shape. Structural PET felt walls frame a personal focus space with dampened sound and increase usable space by doubling as pin boards and white boards. Formerly open space can be retrofitted for safety and privacy while adding more options to customize your space. The smallest product of the Space Maker collection, the Desk Wrap is ultra light and portable, allowing spaces to shift and evolve as employees transition between workstations. Available in 20 colors or a custom print, these dividers can blend seamlessly into your current designs or stand out as a pop of color.

#### SPACE MAKER | DESK WRAP

#### FEATURES

- 1. Acoustic damping
- 2. Flexible, no drilling no tools mounting
- 3. Tackable felt
- 4. Cleanable with bleach
- 5. 20 Color choices
- 6. Clamp and cable friendly
- 7. Custom printing, sizing and shapes
- 8. Powder coat finished steel mounting channels