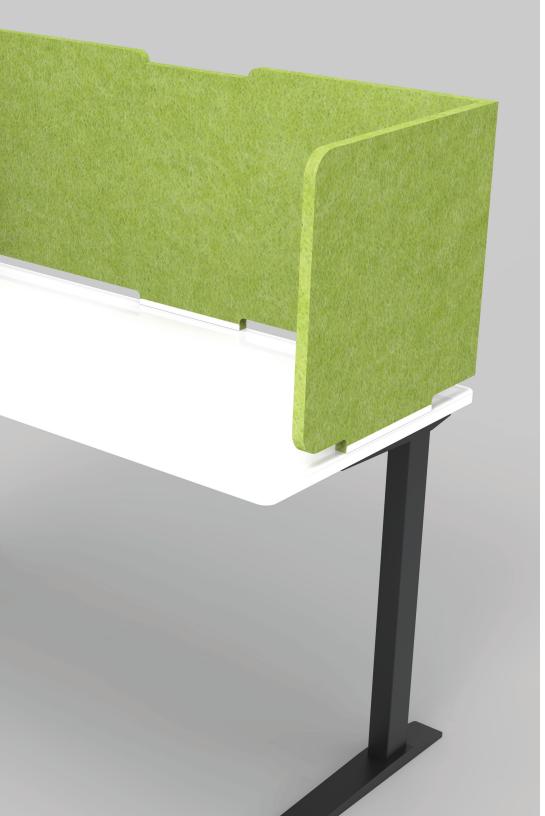

#### CREATE INSTANT VISUAL PRIVACY Space Maker Desk Wrap

The Desk Wrap adds a layer of functionality to existing desktops of any size and shape. Structural PET felt walls frame a personal focus space with dampened sound and increase usable space by doubling as pin boards and white boards. Formerly open space can be retrofitted for safety and privacy while adding more options to customize your space. The smallest product of the Space Maker collection, the Desk Wrap is ultra light and portable, allowing spaces to shift and evolve as employees transition between workstations. Available in 20 colors or a custom print, these dividers can blend seamlessly into your current designs or stand out as a pop of color.

#### SPACE MAKER | DESK WRAP

#### FEATURES

- 1. Acoustic damping
- 2. Flexible, no drilling no tools mounting
- 3. Tackable felt
- 4. Cleanable with bleach
- 5. 20 Color choices
- 6. Clamp and cable friendly
- 7. Custom printing, sizing and shapes
- 8. Powder coat finished steel mounting channels