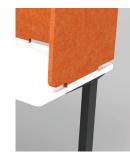

#### CREATE INSTANT VISUAL PRIVACY Space Maker Desk Wrap

The Desk Wrap adds a layer of functionality to existing desktops of any size and shape. Structural PET felt walls frame a personal focus space with dampened sound and increase usable space by doubling as pin boards and white boards. Formerly open space can be retrofitted for safety and privacy while adding more options to customize your space. The smallest product of the Space Maker collection, the Desk Wrap is ultra light and portable, allowing spaces to shift and evolve as employees transition between workstations. Available in 20 colors or a custom print, these dividers can blend seamlessly into your current designs or stand out as a pop of color.

#### EASY ASSEMBLY

Keep the desk wrap in place with powder coat finished steel mounting channels.