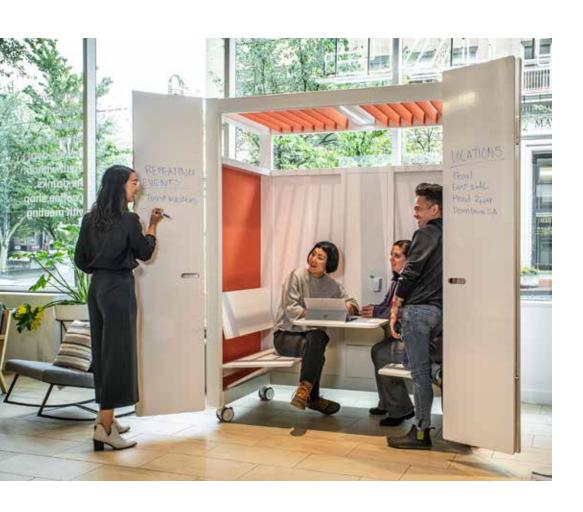

#### PLAZA SPACE FOR FOUR

The Place Space is also available in a four person version. With enough space for larger team meetings, built-in meeting rooms are a thing of the past.

#### WHITEBOARD

Easily create and ideate with a white board right where you need it.

#### Graphics

Use your own custom designs and company logos

#### Logo

The Plaza Space comes standard with a small TwoFold Logo.