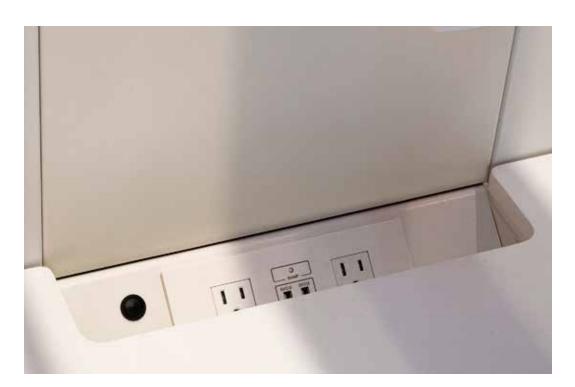

#### **BASE UNIT**

Our two person Plaza base unit and the four person unit include the following features:

- 1. Large, standing height desk
- 2. 2 USB and 2 regular outlets
- 3. Overhead light
- 4. Whiteboard back wall
- 5. Acoustic felt wall panels in Twofold orange (color # A46)
- 6. Magnetic middle (hang a pen holder from it, or notes, or anything you would like. It is your space)
- 7. Casters

#### **ACCESSORIES**

A place for everything and everything in its place. Keep down on clutter with our pen storage and whiteboard options.