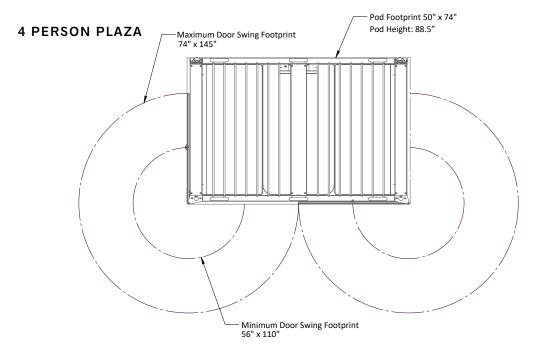

### **Plaza System**

Meet the Plaza Space, the first product in our Assembly collection. This highly configurable design maximizes the efficiency of space and responds easily to the changing needs of its users. Give new life to floor plans that require flexibility and productivity. Featuring an affordable base model for either two or four users and lots of options to make the Plaza just right for your space.

#### PLAZA SPACE FOR FOUR

The Place Space is also available in a four person version. With enough space for larger team meetings, built-in meeting rooms are a thing of the past.