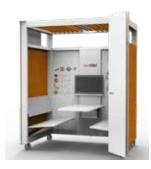

### **Plaza System**

Meet the Plaza Space, the first product in our Assembly collection. This highly configurable design maximizes the efficiency of space and responds easily to the changing needs of its users. Give new life to floor plans that require flexibility and productivity. Featuring an affordable base model for either two or four users and lots of options to make the Plaza just right for your space.

#### **BASE UNIT**

Our two person Plaza base unit and the four person unit include the following features:

- 1. Large, standing height desk
- 2. 2 USB and 2 regular outlets
- 3. Overhead light
- 4. Whiteboard back wall
- 5. Acoustic felt wall panels in Twofold orange (color # A46)
- 6. Magnetic middle (hang a pen holder from it, or notes, or anything you would like. It is your space)
- 7. Casters