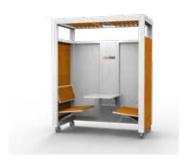

#### **SEATING**

We offer two seating options: permanent, comfortable seating and our flexible, sit/stand configuration.

#### **FIXED SEATING**

Wide, comfortable benches and large table surface allow for maximum productivity.

#### PLAZA SPACE FOR FOUR

The Place Space is also available in a four person version. With enough space for larger team meetings, built-in meeting rooms are a thing of the past.