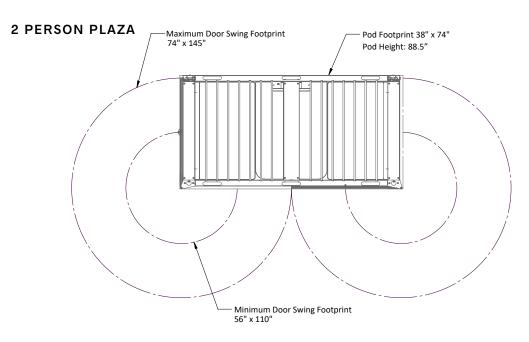

### **Plaza System**

Meet the Plaza Space, the first product in our Assembly collection. This highly configurable design maximizes the efficiency of space and responds easily to the changing needs of its users. Give new life to floor plans that require flexibility and productivity. Featuring an affordable base model for either two or four users and lots of options to make the Plaza just right for your space.

#### **BASE UNIT**

Our two person Plaza base unit and the four person unit include the following features:

- 1. Large, standing height desk
- 2. 2 USB and 2 regular outlets
- 3. Overhead light
- 4. Whiteboard back wall
- 5. Acoustic felt wall panels in Twofold orange (color # A46)
- 6. Magnetic middle (hang a pen holder from it, or notes, or anything you would like. It is your space)
- 7. Casters

#### PLAZA SPACE FOR FOUR

The Place Space is also available in a four person version. With enough space for larger team meetings, built-in meeting rooms are a thing of the past.