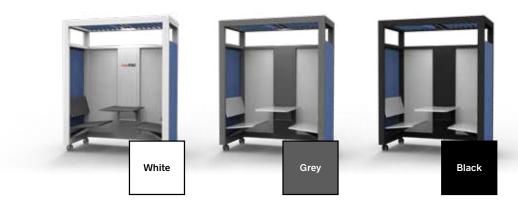

#### FRAME COLOR

Choose from three neutral tones that compliment most office decors. Other colors are available. Inquire for details.