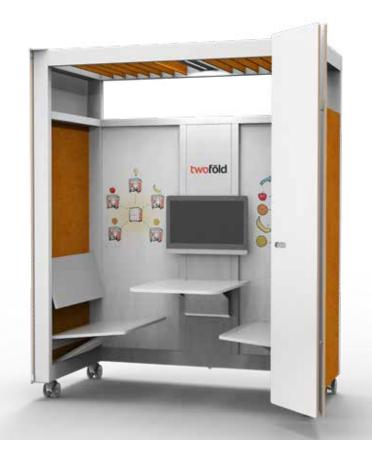

### **Plaza System**

Meet the Plaza Space, the first product in our Assembly collection. This highly configurable design maximizes the efficiency of space and responds easily to the changing needs of its users. Give new life to floor plans that require flexibility and productivity. Featuring an affordable base model for either two or four users and lots of options to make the Plaza just right for your space.

#### **BASE UNIT**

Our two person Plaza base unit and the four person unit include the following features:

- 1. Large, standing height desk
- 2. 2 USB and 2 regular outlets
- 3. Overhead light
- 4. Whiteboard back wall
- 5. Acoustic felt wall panels in Twofold orange (color # A46)
- 6. Magnetic middle (hang a pen holder from it, or notes, or anything you would like. It is your space)
- 7. Casters

#### **AV Package**

Includes display, bi-directional arm, HDMI cable.