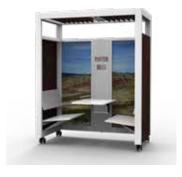

### **Plaza System**

Meet the Plaza Space, the first product in our Assembly collection. This highly configurable design maximizes the efficiency of space and responds easily to the changing needs of its users. Give new life to floor plans that require flexibility and productivity. Featuring an affordable base model for either two or four users and lots of options to make the Plaza just right for your space.

#### PLAZA SPACE FOR FOUR

The Place Space is also available in a four person version. With enough space for larger team meetings, built-in meeting rooms are a thing of the past.