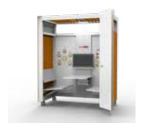

### **Plaza System**

Meet the Plaza Space, the first product in our Assembly collection. This highly configurable design maximizes the efficiency of space and responds easily to the changing needs of its users. Give new life to floor plans that require flexibility and productivity. Featuring an affordable base model for either two or four users and lots of options to make the Plaza just right for your space.

#### **BASE UNIT**

Our two person Plaza base unit and the four person unit include the following features:

- 1. Large, standing height desk
- 2. 2 USB and 2 regular outlets
- 3. Overhead light
- 4. Whiteboard back wall
- 5. Acoustic felt wall panels in Twofold orange (color # A46)
- 6. Magnetic middle (hang a pen holder from it, or notes, or anything you would like. It is your space)
- 7. Casters

#### **CUSTOMIZE YOUR PLAZA SPACE**

Plaza Space system provides the following options for both the two or four person unit:

- 1. Comfortable, bench-style seating with a large desk
- 2. Zero Footprint Seating Package
- 3. Bi-fold doors
- 4. AV package (includes display, bi-directional arm, HDMI cable)
- 5. Wall panel choices include acoustic felt back wall, whiteboard wall panels, photography on any of the panels
- 6. Customized logo
- 7. Low-profile walls (no casters)