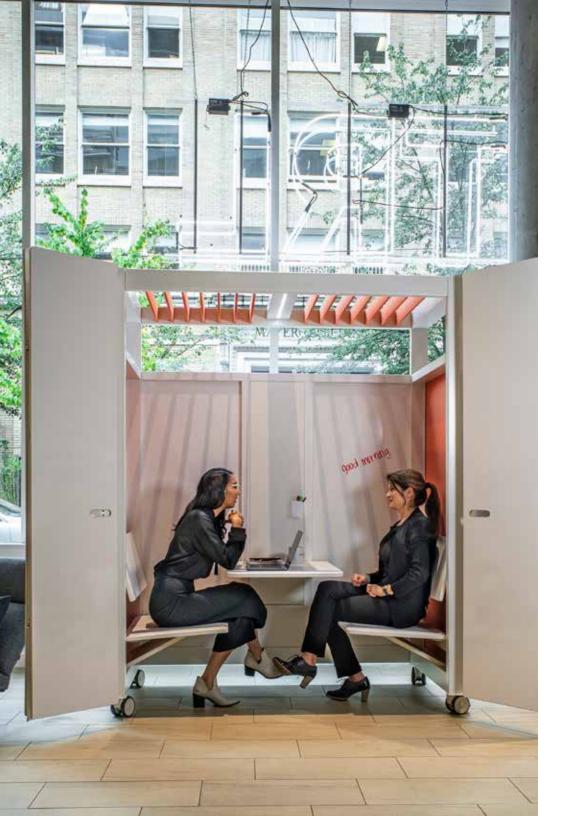

### **Plaza System**

Meet the Plaza Space, the first product in our Assembly collection. This highly configurable design maximizes the efficiency of space and responds easily to the changing needs of its users. Give new life to floor plans that require flexibility and productivity. Featuring an affordable base model for either two or four users and lots of options to make the Plaza just right for your space.

#### **BASE UNIT**

Our two person Plaza base unit and the four person unit include the following features:

- 1. Large, standing height desk
- 2. 2 USB and 2 regular outlets
- 3. Overhead light
- 4. Whiteboard back wall
- 5. Acoustic felt wall panels in Twofold orange (color # A46)
- 6. Magnetic middle (hang a pen holder from it, or notes, or anything you would like. It is your space)
- 7. Casters

#### **CUSTOMIZE YOUR PLAZA SPACE**

Plaza Space system provides the following options for both the two or four person unit:

- 1. Comfortable, bench-style seating with a large desk
- 2. Zero Footprint Seating Package
- 3. Bi-fold doors
- 4. AV package (includes display, bi-directional arm, HDMI cable)
- 5. Wall panel choices include acoustic felt back wall, whiteboard wall panels, photography on any of the panels
- 6. Customized logo
- 7. Low-profile walls (no casters)

#### **DOOR OPTIONS:**

With Doors

Without Doors

#### **DOOR FINISH:**

Whiteboard

Add even more collaboration space by choosing the white board option.