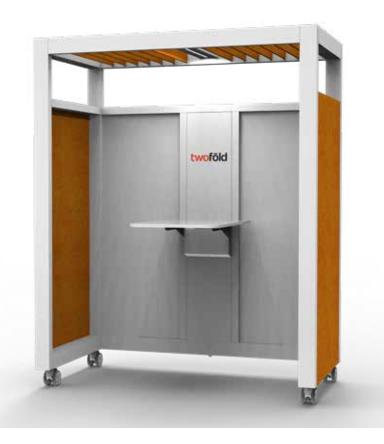

### **Plaza System**

Meet the Plaza Space, the first product in our Assembly collection. This highly configurable design maximizes the efficiency of space and responds easily to the changing needs of its users. Give new life to floor plans that require flexibility and productivity. Featuring an affordable base model for either two or four users and lots of options to make the Plaza just right for your space.

#### **BASE UNIT**

Our two person Plaza base unit and the four person unit include the following features:

- 1. Large, standing height desk
- 2. 2 USB and 2 regular outlets
- 3. Overhead light
- 4. Whiteboard back wall
- 5. Acoustic felt wall panels in Twofold orange (color # A46)
- 6. Magnetic middle (hang a pen holder from it, or notes, or anything you would like. It is your space)
- 7. Casters

#### **LOW PROFILE WALLS**

Make your Plaza Space stationary by choosing the low profile walls option without casters.