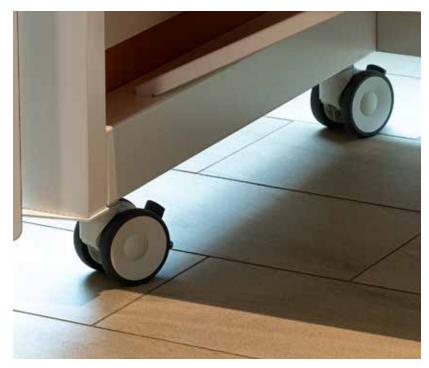

#### **BASE UNIT**

Our two person Plaza base unit and the four person unit include the following features:

- 1. Large, standing height desk
- 2. 2 USB and 2 regular outlets
- 3. Overhead light
- 4. Whiteboard back wall
- 5. Acoustic felt wall panels in Twofold orange (color # A46)
- 6. Magnetic middle (hang a pen holder from it, or notes, or anything you would like. It is your space)
- 7. Casters

#### **LOW PROFILE WALLS**

Make your Plaza Space stationary by choosing the low profile walls option without casters.