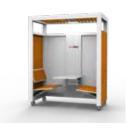

### **Plaza System**

Meet the Plaza Space, the first product in our Assembly collection. This highly configurable design maximizes the efficiency of space and responds easily to the changing needs of its users. Give new life to floor plans that require flexibility and productivity. Featuring an affordable base model for either two or four users and lots of options to make the Plaza just right for your space.

#### **BASE UNIT**

Our two person Plaza base unit and the four person unit include the following features:

- 1. Large, standing height desk
- 2. 2 USB and 2 regular outlets
- 3. Overhead light
- 4. Whiteboard back wall
- 5. Acoustic felt wall panels in Twofold orange (color # A46)
- 6. Magnetic middle (hang a pen holder from it, or notes, or anything you would like. It is your space)
- 7. Casters

#### **CUSTOMIZE YOUR PLAZA SPACE**

Plaza Space system provides the following options for both the two or four person unit:

- 1. Comfortable, bench-style seating with a large desk
- 2. Zero Footprint Seating Package
- 3. Bi-fold doors
- 4. AV package (includes display, bi-directional arm, HDMI cable)
- 5. Wall panel choices include acoustic felt back wall, whiteboard wall panels, photography on any of the panels
- 6. Customized logo
- 7. Low-profile walls (no casters)