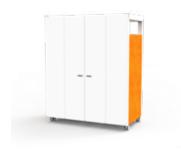

### **Plaza System**

Meet the Plaza Space, the first product in our Assembly collection. This highly configurable design maximizes the efficiency of space and responds easily to the changing needs of its users. Give new life to floor plans that require flexibility and productivity. Featuring an affordable base model for either two or four users and lots of options to make the Plaza just right for your space.

#### **BASE UNIT**

Our two person Plaza base unit and the four person unit include the following features:

- 1. Large, standing height desk
- 2. 2 USB and 2 regular outlets
- 3. Overhead light
- 4. Whiteboard back wall
- 5. Acoustic felt wall panels in Twofold orange (color # A46)
- 6. Magnetic middle (hang a pen holder from it, or notes, or anything you would like. It is your space)
- 7. Casters

#### **CUSTOMIZE YOUR PLAZA SPACE**

Plaza Space system provides the following options for both the two or four person unit:

- 1. Comfortable, bench-style seating with a large desk
- 2. Zero Footprint Seating Package
- 3. Bi-fold doors
- 4. AV package (includes display, bi-directional arm, HDMI cable)
- 5. Wall panel choices include acoustic felt back wall, whiteboard wall panels, photography on any of the panels
- 6. Customized logo
- 7. Low-profile walls (no casters)