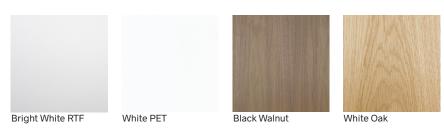

plies, cables, and accessories when not in use. Manage cabling securely through integrated Cable Comb and routing grommets. Small enough to fit under a standard window this table is the ultimate compact tool in near zero–footprint versatility.

Designed and built in Portland, Oregon.

#### SPACE TABLE





#### **FEATURES**

- 1. Folding desk
- 2. 2 tamper-resistant AC receptacles AC 125V, 60Hzs
- 3. Fused 15A
- 4. 2 USB ports, DC 5V 2.1A each (10.5 watts)

- 5. Cable management comb and grommets
- 6. Cable enclosure, tooled entry
- 7. Durable 304 stainless-steel mechanism
- 8. Equipment basket with cable grommets

#### SPACE TABLE



### **Materials**

#### FRAME FINISH

Powder coated steel.



Custom frame colors are available. Inquire for details.

#### **DESK FINISH**

Wood laminate.





#### STURDY BRACKETS

Folding brackets automatically lock when desk is pulled up. Depress levers on folding brackets to release desk lock.



#### **POWER OUTLET**

Table includes a convenient power outlet with 2 tamper-resistant AC receptacles and 2 USB ports,.



#### **CABLE BASKET**

Keep cables organized in the cable basket.



# **Specs**

#### **DIMENSIONS**

| Desk Up |       | Desk Down |       |
|---------|-------|-----------|-------|
| Height  | 22.5" | Height    | 24.4" |
| Width   | 23.5" | Width     | 23.5" |
| Depth   | 28.6" | Depth     | 7"    |















## **Get in touch**

hello@twofoldspaces.com