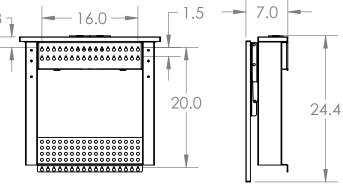

# **Specs**

#### **DIMENSIONS**

| Desk Up |       | Desk Down |       |
|---------|-------|-----------|-------|
| Height  | 22.5" | Height    | 24.4" |
| Width   | 23.5" | Width     | 23.5" |
| Depth   | 28.6" | Depth     | 7"    |