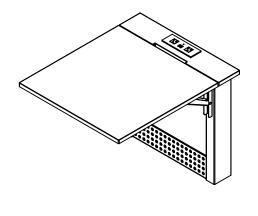

## **Space Table**

Save valuable floor space with Space Table, our wall mounted desk. Transform 2 feet of wall space into an efficient workspace. Space Table features a slim profile table complete with 2 power outlets, USB ports and tucked away storage space for power supplies, cables, and accessories when not in use. Manage cabling securely through integrated Cable Comb and routing grommets. Small enough to fit under a standard window this table is the ultimate compact tool in near zero–footprint versatility.

#### **FEATURES**

- 1. Folding desk
- 2. 2 tamper-resistant AC receptacles AC 125V, 60Hzs
- 3. Fused 15A
- 4. 2 USB ports, DC 5V 2.1A each (10.5 watts)

- 5. Cable management comb and grommets
- 6. Cable enclosure, tooled entry
- 7. Durable 304 stainless-steel mechanism
- 8. Equipment basket with cable grommets