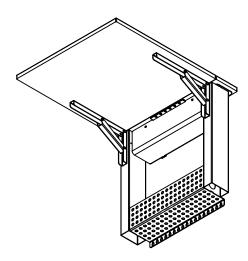

## **Space Table**

Save valuable floor space with Space Table, our wall mounted desk. Transform 2 feet of wall space into an efficient workspace. Space Table features a slim profile table complete with 2 power outlets, USB ports and tucked away storage space for power supplies, cables, and accessories when not in use. Manage cabling securely through integrated Cable Comb and routing grommets. Small enough to fit under a standard window this table is the ultimate compact tool in near zero–footprint versatility.

#### **FEATURES**

- 1. Folding desk
- 2. 2 tamper-resistant AC receptacles AC 125V, 60Hzs
- 3. Fused 15A
- 4. 2 USB ports, DC 5V 2.1A each (10.5 watts)

- 5. Cable management comb and grommets
- 6. Cable enclosure, tooled entry
- 7. Durable 304 stainless-steel mechanism
- 8. Equipment basket with cable grommets