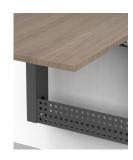

#### **FEATURES**

- 1. Folding desk
- 2. 2 tamper-resistant AC receptacles AC 125V, 60Hzs
- 3. Fused 15A
- 4. 2 USB ports, DC 5V 2.1A each (10.5 watts)

- 5. Cable management comb and grommets
- 6. Cable enclosure, tooled entry
- 7. Durable 304 stainless-steel mechanism
- 8. Equipment basket with cable grommets

#### STURDY BRACKETS

Folding brackets automatically lock when desk is pulled up. Depress levers on folding brackets to release desk lock.

#### **CABLE BASKET**

Keep cables organized in the cable basket.