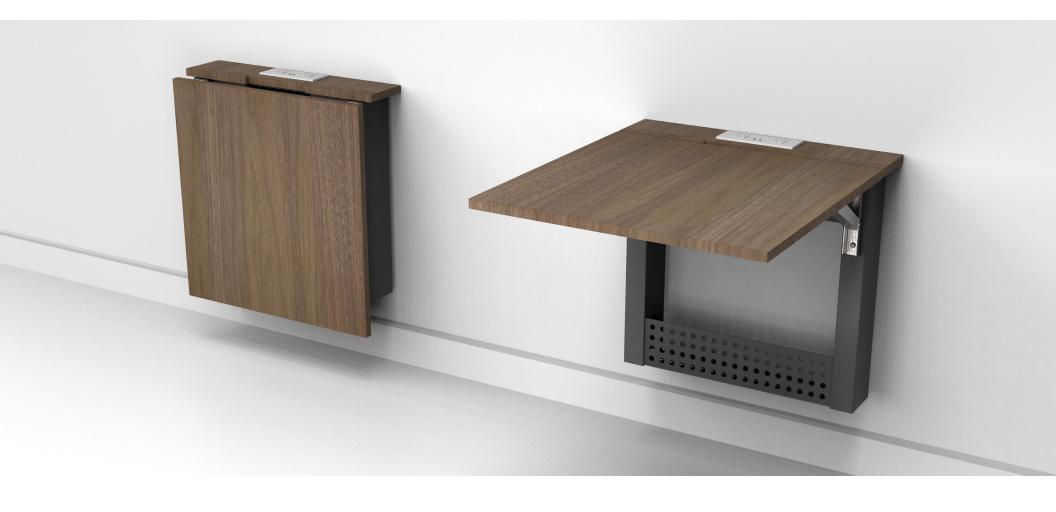

## **Space Table**

Save valuable floor space with Space Table, our wall mounted desk. Transform 2 feet of wall space into an efficient workspace. Space Table features a slim profile table complete with 2 power outlets, USB ports and tucked away storage space for power supplies, cables, and accessories when not in use. Manage cabling securely through integrated Cable Comb and routing grommets. Small enough to fit under a standard window this table is the ultimate compact tool in near zero–footprint versatility.

#### **FEATURES**

- 1. Folding desk
- 2. 2 tamper-resistant AC receptacles AC 125V, 60Hzs
- 3. Fused 15A
- 4. 2 USB ports, DC 5V 2.1A each (10.5 watts)

- 5. Cable management comb and grommets
- 6. Cable enclosure, tooled entry
- 7. Durable 304 stainless-steel mechanism
- 8. Equipment basket with cable grommets

#### STURDY BRACKETS

Folding brackets automatically lock when desk is pulled up. Depress levers on folding brackets to release desk lock.

#### **DIMENSIONS**

| Desk Up |       | Desk Down |       |
|---------|-------|-----------|-------|
| Height  | 22.5" | Height    | 24.4" |
| Width   | 23.5" | Width     | 23.5" |
| Depth   | 28.6" | Depth     | 7"    |