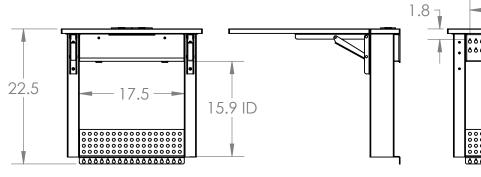

# **Specs**

#### **DIMENSIONS**

| Desk Up |       | Desk Down |       |
|---------|-------|-----------|-------|
| Height  | 22.5" | Height    | 24.4" |
| Width   | 23.5" | Width     | 23.5" |
| Depth   | 28.6" | Depth     | 7"    |