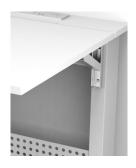

#### STURDY BRACKETS

Folding brackets automatically lock when desk is pulled up. Depress levers on folding brackets to release desk lock.

#### **POWER OUTLET**

Table includes a convenient power outlet with 2 tamper-resistant AC receptacles and 2 USB ports,.

#### **CABLE BASKET**

Keep cables organized in the cable basket.