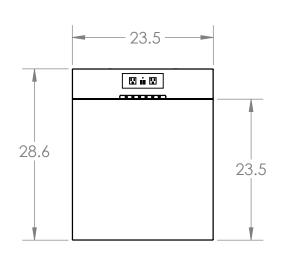

#### **DIMENSIONS**

| Desk Up |       | Desk Down |       |
|---------|-------|-----------|-------|
| Height  | 22.5" | Height    | 24.4" |
| Width   | 23.5" | Width     | 23.5" |
| Depth   | 28.6" | Depth     | 7"    |