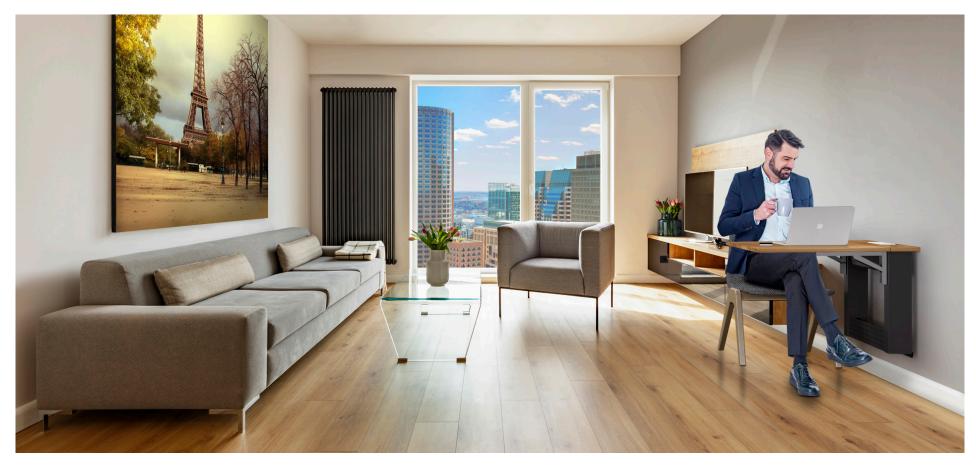

## **Space Table**

Save valuable floor space with Space Table, our wall mounted desk. Transform 2 feet of wall space into an efficient workspace. Space Table features a slim profile table complete with 2 power outlets, USB ports and tucked away storage space for power supplies, cables, and accessories when not in use. Manage cabling securely through integrated Cable Comb and routing grommets. Small enough to fit under a standard window this table is the ultimate compact tool in near zero–footprint versatility.

#### SPACE TABLE